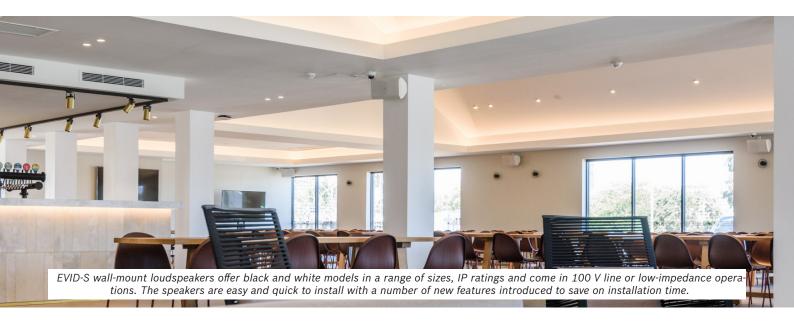

Electro-Voice's EVID-S, the latest award winning commercial installation loudspeakers, provide background music in this space. EVID-S offers impressive performance, faster and easier installation, and great value for money. Due to the expansive area and changing volume in chatter from varying numbers of patrons, EVID-S loudspeakers are reinforced with Electro-Voice EKX passive subwoofers, to extend the frequency response of the system at all volumes.