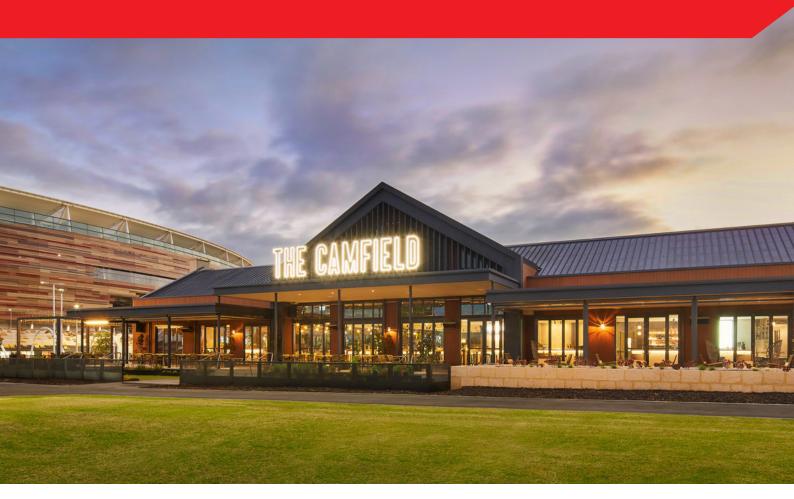

# The Camfield Hotel

Burswood, Perth WA

# Australia's Largest Pub puts its Trust in Electro-Voice Sound

estled by the Swan River and right in front of Perth's new \$1.5 billion Optus Stadium, The Camfield boasts an impressive set of numbers: 9000 square metres, 3,000 person capacity, 2 km from CBD, 300 kegs of beer delivered every week, 125 kegs of beer made in-house, 80 m long bar, 175 beer taps, and 180 staff on an average night. Then there's 96 Electro-Voice loudspeakers and amplifiers used to provide sound for functions, ambience and pure raw entertainment, whether it's a game coverage or live music in its spacious beer-garden.