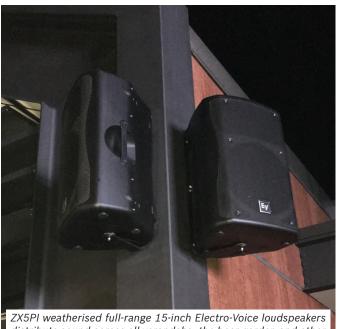

ZX5PI weatherised full-range 15-inch Electro-Voice loudspeakers distribute sound across all verandahs, the beer garden and other external spaces.

All of the Camfield's function spaces feature EVID-S loudspeakers. The spaces can be used for a variety of functions that require speech, video and music audio distribution. Intelligibility was therefore an important consideration when choosing indoor speakers.